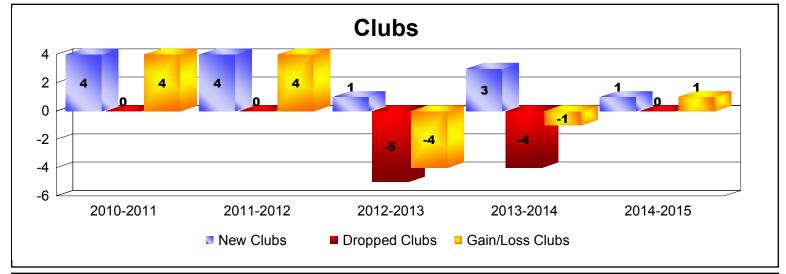

District 356 D As of June 2015 Cumulative

| Year      | New<br>Clubs | Dropped<br>Clubs | Gain/<br>Loss<br>Clubs | New<br>Members | Charter<br>Members | Reinstate<br>Members | Transfer<br>Members | Total<br>Member<br>Added | Total<br>Members<br>Dropped | Gain/<br>Loss<br>Members |
|-----------|--------------|------------------|------------------------|----------------|--------------------|----------------------|---------------------|--------------------------|-----------------------------|--------------------------|
| 2010-2011 | 4            | 0                | 4                      | 496            | 117                | 38                   | 3                   | 654                      | -546                        | 108                      |
| 2011-2012 | 4            | 0                | 4                      | 474            | 141                | 114                  | 1                   | 730                      | -626                        | 104                      |
| 2012-2013 | 1            | -5               | -4                     | 450            | 21                 | 21                   | 3                   | 495                      | -741                        | -246                     |
| 2013-2014 | 3            | -4               | -1                     | 501            | 98                 | 77                   | 2                   | 678                      | -518                        | 160                      |
| 2014-2015 | 1            | 0                | 1                      | 388            | 28                 | 18                   | 1                   | 435                      | -539                        | -104                     |
| Average   | 3            | -2               | 1                      | 462            | 81                 | 54                   | 2                   | 598                      | -594                        | 4                        |