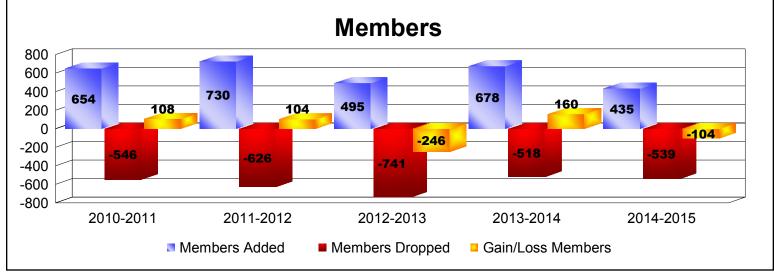

District 356 D As of June 2015 Cumulative

| Year      | New<br>Clubs | Dropped<br>Clubs | Gain/<br>Loss<br>Clubs | New<br>Members | Charter<br>Members | Reinstate<br>Members | Transfer<br>Members | Total<br>Member<br>Added | Total<br>Members<br>Dropped | Gain/<br>Loss<br>Members |
|-----------|--------------|------------------|------------------------|----------------|--------------------|----------------------|---------------------|--------------------------|-----------------------------|--------------------------|
| 2010-2011 | 4            | 0                | 4                      | 496            | 117                | 38                   | 3                   | 654                      | -546                        | 108                      |
| 2011-2012 | 4            | 0                | 4                      | 474            | 141                | 114                  | 1                   | 730                      | -626                        | 104                      |
| 2012-2013 | 1            | -5               | -4                     | 450            | 21                 | 21                   | 3                   | 495                      | -741                        | -246                     |
| 2013-2014 | 3            | -4               | -1                     | 501            | 98                 | 77                   | 2                   | 678                      | -518                        | 160                      |
| 2014-2015 | 1            | 0                | 1                      | 388            | 28                 | 18                   | 1                   | 435                      | -539                        | -104                     |
| Average   | 3            | -2               | 1                      | 462            | 81                 | 54                   | 2                   | 598                      | -594                        | 4                        |